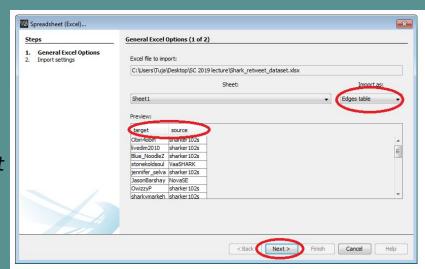

# Gephi - Install and Import

- Step 1: Get set up
  - Download <u>Gephi</u>, install it, open it up and start a new project.
- ☐ Step 2: Import a Spreadsheet
  - Input file needs two columns, "Source" and "Target."
  - Click File > Import spreadsheet
  - Select 'directed' from the next screen

# **Gephi - How to visualize?**

| 4  | Α               | В               | С | D |
|----|-----------------|-----------------|---|---|
| 1  | target          | source          |   |   |
| 2  | Obin4obin       | sharker102s     |   |   |
| 3  | livedim2010     | sharker102s     |   |   |
| 4  | Blue_NoodleZ    | sharker102s     |   |   |
| 5  | stonekoldsoul   | VaaSHARK        |   |   |
| 6  | jennifer_selva  | sharker102s     |   |   |
| 7  | JasonBarshay    | NovaSE          |   |   |
| 8  | OwizzyP         | sharker102s     |   |   |
| 9  | sharkymarkeh    | sharker102s     |   |   |
| 10 | NSUMDCollege    | NovaSE          |   |   |
| 11 | Tee2sharp       | sharker102s     |   |   |
| 12 | edwardlevy10    | RiptideTheShark |   |   |
| 13 | JuneauBug2011   | MakoPeggyHughes |   |   |
| 14 | nadiner_weiner  | MakoPeggyHughes |   |   |
| 15 | Jonharding77    | MakoPeggyHughes |   |   |
| 16 | OCEARCH         | MakoPeggyHughes |   |   |
| 17 | tundrawolfqueen | MakoPeggyHughes |   |   |
| 18 | jm_allen74      | MakoPeggyHughes |   |   |
| 19 | MaryElizabethE9 | HazCenter       |   |   |
| 20 | TheNightlyHtrae | BizarroLuthor   |   |   |