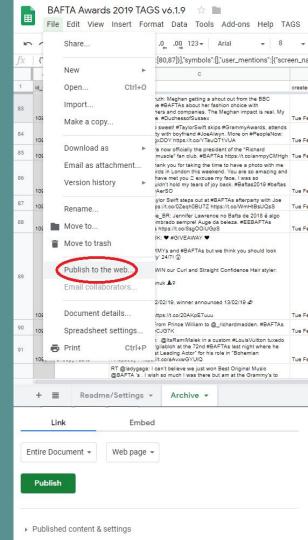

#### **TAGS - Visualization**

- Walkthrough:
  - Important! Make sure the file sharing is set to public
  - You will need to publish your work on the web
  - Click on 'TAG Explorer' to visualize your data
  - You can view a sample visualization here.