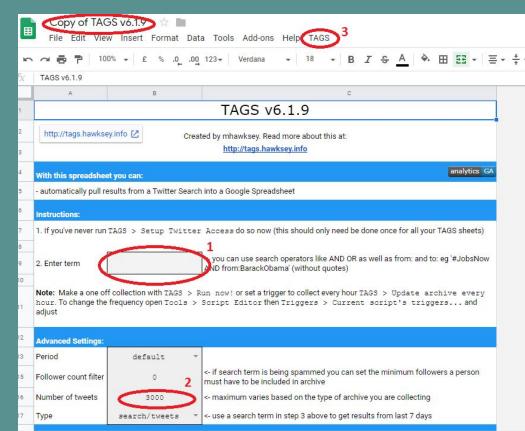

- Requirements:
  - A Twitter account, and a Google account for authentication
- ☐ Getting started:
  - 1. Visit the url <a href="https://tags.hawksey.info/">https://tags.hawksey.info/</a> to start
  - 2. Click on 'Get TAGS' to proceed; then click on 'TAGS v6.1'
  - 3. Click on 'Make a copy' to get started
- ☐ The entire data collection process is also available <a href="here">here</a>.

☐ Steps 1, 2 and 3:

- □ Step 4, 5:
  - The output can be found in the 'Archive' sheet from bottom left

- ☐ Data Snippet:
  - The dataset is available to view here.

| id_str | from_user       | text                                                                                                                                                                                                                                      | created_at          | time                  | geo_coordinates | user_lang | in_reply_to_user_id | in_reply_to_screen_r | _r from_user_id_str       | in_reply_to_status_i | _id source                                                                                                                                                                                                                                                                                                                                                                                                                                                                                                                                                                                                                                                                                                                                                                                                  | profile_image_url          |
|--------|-----------------|-------------------------------------------------------------------------------------------------------------------------------------------------------------------------------------------------------------------------------------------|---------------------|-----------------------|-----------------|-----------|---------------------|----------------------|---------------------------|----------------------|-------------------------------------------------------------------------------------------------------------------------------------------------------------------------------------------------------------------------------------------------------------------------------------------------------------------------------------------------------------------------------------------------------------------------------------------------------------------------------------------------------------------------------------------------------------------------------------------------------------------------------------------------------------------------------------------------------------------------------------------------------------------------------------------------------------|----------------------------|
| 109512 | 2 toogoodyy     | RT @royallymegtruth: Meghan getting a shout out from the BBC<br>commentator at the #BAFTAs about her fashion choice with<br>sustainable designers and companies. The Meghan impact is real. My<br>girl ain't even there. #DuchessofSussex |                     | 8 12/02/2019 00:43:48 | 8               | en        |                     |                      | 1594557 <mark>1</mark> 32 |                      | <a href="http://twitt/&lt;/td&gt;&lt;td&gt;ter. http://pbs.twimg.com/&lt;/td&gt;&lt;/tr&gt;&lt;tr&gt;&lt;td&gt;109512&lt;/td&gt;&lt;td&gt;2 perez_lorenzo1&lt;/td&gt;&lt;td&gt;RT @peopletv: So sweet! #TaylorSwift skips #GrammyAwards, attends&lt;br&gt;#BAFTAs afterparty with boyfriend #JoeAlwyn, More on #PeopleNow:&lt;br&gt;https://t.co/82FsugxDDY https://t.co/YTauQT1VUA&lt;/td&gt;&lt;td&gt;&lt;/td&gt;&lt;td&gt;1 12/02/2019 00:43:31&lt;/td&gt;&lt;td&gt;1&lt;/td&gt;&lt;td&gt;es&lt;/td&gt;&lt;td&gt;&lt;/td&gt;&lt;td&gt;&lt;/td&gt;&lt;td&gt;9414142414492835&lt;/td&gt;&lt;td&gt;1584&lt;/td&gt;&lt;td&gt;&lt;a href=" http:="" td="" twitt-<=""><td>ter. http://pbs.twimg.com/</td></a>                                                                                                  | ter. http://pbs.twimg.com/ |
| 109512 | 2 MariaBelenn_3 | RT @enews: We're now officially the president of the "Richard Madden's left jaw muscle" fan club. #BAFTAs https://t.co/anmpyCMHgh                                                                                                         | Tue Feb 12 00:43:1  | 7 12/02/2019 00:43:11 | 7               | en        |                     |                      | 1029870067083866          | J <mark>8115</mark>  | <s href="http://twitt/&lt;/td&gt;&lt;td&gt;ter. http://pbs.twimg.com/&lt;/td&gt;&lt;/tr&gt;&lt;tr&gt;&lt;td&gt;109512&lt;/td&gt;&lt;td&gt;2 louisaharriet&lt;/td&gt;&lt;td&gt;@MRodOfficial Thank you for taking the time to have a photo with me at the BAFTA awards in London this weekend. You are so amazing and I am honoured to have met you □ excuse my face, I was so overwhelmed. Couldn't hold my tears of joy back. #Baftas2019 #baftas https://t.co/wqHSyAerSO&lt;/td&gt;&lt;td&gt;d l&lt;/td&gt;&lt;td&gt;8 12/02/2019 00:43:16&lt;/td&gt;&lt;td&gt;6&lt;/td&gt;&lt;td&gt;en&lt;/td&gt;&lt;td&gt;51219631&lt;/td&gt;&lt;td&gt;MRodOfficial&lt;/td&gt;&lt;td&gt;50399071&lt;/td&gt;&lt;td&gt;&lt;/td&gt;&lt;td&gt;&lt;s href=" http:="" td="" twitt<=""><td>ter, http://pbs.twimg.com/</td></s> | ter, http://pbs.twimg.com/ |
| 109512 | 2 lizandersoo   | RT @billboard: Taylor Swift steps out at #BAFTAs afterparty with Joe<br>Alwyn: see pic https://t.co/0Zeqh0BU7Z https://t.co/WmHtBsUQsS                                                                                                    | Tue Feb 12 00:40:45 | 3 12/02/2019 00:40:43 | 3               | es        |                     |                      | 1559182224                |                      | <a href="http://twitt/&lt;/td&gt;&lt;td&gt;ter. http://pbs.twimg.com/&lt;/td&gt;&lt;/tr&gt;&lt;tr&gt;&lt;td&gt;109512&lt;/td&gt;&lt;td&gt;2) selenativist&lt;/td&gt;&lt;td&gt;RT @JenLawrence_BR: Jennifer Lawrence no Bafta de 2018 é algo&lt;br&gt;que merece ser lembrado sempre! Auge da beleza. #EEBAFTAs&lt;br&gt;#BAFTA #BAFTAs https://t.co/8sgOOiUGpS&lt;/td&gt;&lt;td&gt;Tue Feb 12 00:40:47&lt;/td&gt;&lt;td&gt;2 12/02/2019 00:40:42&lt;/td&gt;&lt;td&gt;2&lt;/td&gt;&lt;td&gt;pt&lt;/td&gt;&lt;td&gt;&lt;/td&gt;&lt;td&gt;&lt;/td&gt;&lt;td&gt;3289935290&lt;/td&gt;&lt;td&gt;&lt;/td&gt;&lt;td&gt;&lt;s href=" http:="" td="" twittr<=""><td>ter. http://pbs.twimg.com/</td></a>                                                                                                              | ter. http://pbs.twimg.com/ |