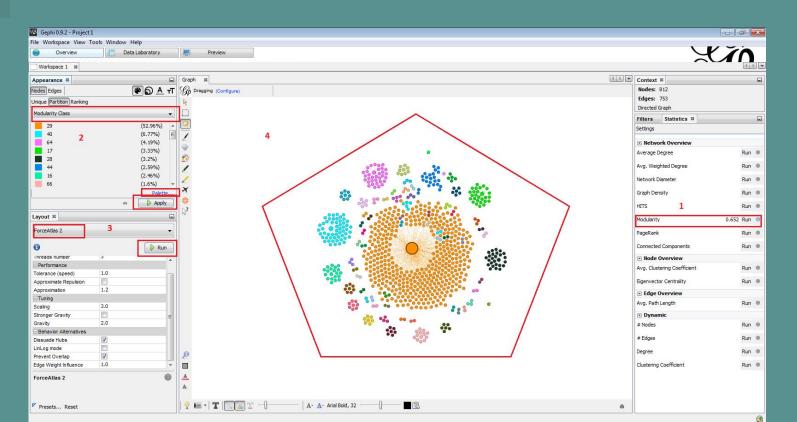

## **Gephi - How to visualize?**

# **Gephi - How to visualize?**

| 4  | Α               | В               | С | D |
|----|-----------------|-----------------|---|---|
| 1  | target          | source          |   |   |
| 2  | Obin4obin       | sharker102s     |   |   |
| 3  | livedim2010     | sharker102s     |   |   |
| 4  | Blue_NoodleZ    | sharker102s     |   |   |
| 5  | stonekoldsoul   | VaaSHARK        |   |   |
| 6  | jennifer_selva  | sharker102s     |   |   |
| 7  | JasonBarshay    | NovaSE          |   |   |
| 8  | OwizzyP         | sharker102s     |   |   |
| 9  | sharkymarkeh    | sharker102s     |   |   |
| 10 | NSUMDCollege    | NovaSE          |   |   |
| 11 | Tee2sharp       | sharker102s     |   |   |
| 12 | edwardlevy10    | RiptideTheShark |   |   |
| 13 | JuneauBug2011   | MakoPeggyHughes |   |   |
| 14 | nadiner_weiner  | MakoPeggyHughes |   |   |
| 15 | Jonharding77    | MakoPeggyHughes |   |   |
| 16 | OCEARCH         | MakoPeggyHughes |   |   |
| 17 | tundrawolfqueen | MakoPeggyHughes |   |   |
| 18 | jm_allen74      | MakoPeggyHughes |   |   |
| 19 | MaryElizabethE9 | HazCenter       |   |   |
| 20 | TheNightlyHtrae | BizarroLuthor   |   |   |