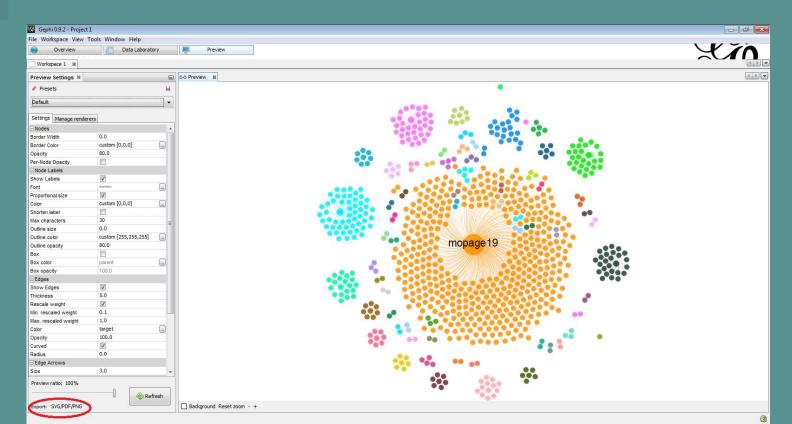

visualization here.



#### **TAGS - Visualization**

- Pros:
  - Visualization can be done with just one click
  - Can get better insights without data preprocessing
- ☐ Cons:
  - Limited to only three types of networks, reply, mention and retweets
  - Cannot make any visual changes
  - Hard to visualize big datasets

# Gephi - a graph visualization tool

# Gephi - Install and Import

- Step 1: Get set up
  - Download <u>Gephi</u>, install it, open it up and start a new project.
- ☐ Step 2: Import a Spreadsheet
  - Input file needs two columns, "Source" and "Target."
  - Click File > Import spreadsheet
  - Select 'directed' from the next screen



## Gephi - understand the User Interface



# Gephi - creating labels



## **Gephi - How to visualize?**



# **Gephi - How to visualize?**





| 4  | Α               | В               | С | D |
|----|-----------------|-----------------|---|---|
| 1  | target          | source          |   |   |
| 2  | Obin4obin       | sharker102s     |   |   |
| 3  | livedim2010     | sharker102s     |   |   |
| 4  | Blue_NoodleZ    | sharker102s     |   |   |
| 5  | stonekoldsoul   | VaaSHARK        |   |   |
| 6  | jennifer_selva  | sharker102s     |   |   |
| 7  | JasonBarshay    | NovaSE          |   |   |
| 8  | OwizzyP         | sharker102s     |   |   |
| 9  | sharkymarkeh    | sharker102s     |   |   |
| 10 | NSUMDCollege    | NovaSE          |   |   |
| 11 | Tee2sharp       | sharker102s     |   |   |
| 12 | edwardlevy10    | RiptideTheShark |   |   |
| 13 | JuneauBug2011   | MakoPeggyHughes |   |   |
| 14 | nadiner_weiner  | MakoPe