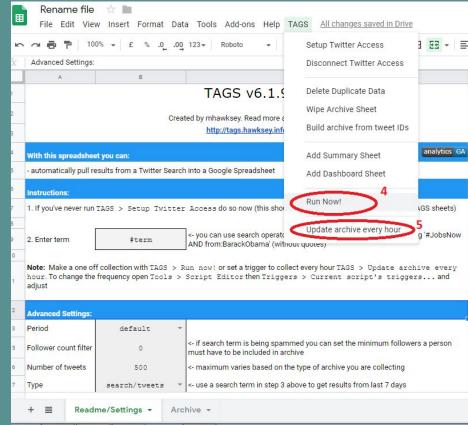

☐ Steps 1, 2 and 3:

- □ Step 4, 5:
  - The output can be found in the 'Archive' sheet from bottom left

- ☐ Data Snippet:
  - The dataset is available to view here.

| id_str | from_user       | text                                                                                                                                                                                                                                      | created_at          | time                  | geo_coordinates | user_lang | in_reply_to_user_id | in_reply_to_screen_r | _r from_user_id_str       | in_reply_to_status_i | _id source                                                                                                                                                                                                                                                                                                                                                                                                                                                                                                                                                                                                                                                                                                                                                                                                  | profile_image_url          |
|--------|-----------------|-------------------------------------------------------------------------------------------------------------------------------------------------------------------------------------------------------------------------------------------|---------------------|-----------------------|-----------------|-----------|---------------------|----------------------|---------------------------|----------------------|-------------------------------------------------------------------------------------------------------------------------------------------------------------------------------------------------------------------------------------------------------------------------------------------------------------------------------------------------------------------------------------------------------------------------------------------------------------------------------------------------------------------------------------------------------------------------------------------------------------------------------------------------------------------------------------------------------------------------------------------------------------------------------------------------------------|----------------------------|
| 109512 | 2 toogoodyy     | RT @royallymegtruth: Meghan getting a shout out from the BBC<br>commentator at the #BAFTAs about her fashion choice with<br>sustainable designers and companies. The Meghan impact is real. My<br>girl ain't even there. #DuchessofSussex |                     | 8 12/02/2019 00:43:48 | 8               | en        |                     |                      | 1594557 <mark>1</mark> 32 |                      | <a href="http://twitt/&lt;/td&gt;&lt;td&gt;ter. http://pbs.twimg.com/&lt;/td&gt;&lt;/tr&gt;&lt;tr&gt;&lt;td&gt;109512&lt;/td&gt;&lt;td&gt;2 perez_lorenzo1&lt;/td&gt;&lt;td&gt;RT @peopletv: So sweet! #TaylorSwift skips #GrammyAwards, attends&lt;br&gt;#BAFTAs afterparty with boyfriend #JoeAlwyn, More on #PeopleNow:&lt;br&gt;https://t.co/82FsugxDDY https://t.co/YTauQT1VUA&lt;/td&gt;&lt;td&gt;&lt;/td&gt;&lt;td&gt;1 12/02/2019 00:43:31&lt;/td&gt;&lt;td&gt;1&lt;/td&gt;&lt;td&gt;es&lt;/td&gt;&lt;td&gt;&lt;/td&gt;&lt;td&gt;&lt;/td&gt;&lt;td&gt;9414142414492835&lt;/td&gt;&lt;td&gt;1584&lt;/td&gt;&lt;td&gt;&lt;a href=" http:="" td="" twitt-<=""><td>ter. http://pbs.twimg.com/</td></a>                                                                                                  | ter. http://pbs.twimg.com/ |
| 109512 | 2 MariaBelenn_3 | RT @enews: We're now officially the president of the "Richard Madden's left jaw muscle" fan club. #BAFTAs https://t.co/anmpyCMHgh                                                                                                         | Tue Feb 12 00:43:1  | 7 12/02/2019 00:43:11 | 7               | en        |                     |                      | 1029870067083866          | J <mark>8115</mark>  | <s href="http://twitt/&lt;/td&gt;&lt;td&gt;ter. http://pbs.twimg.com/&lt;/td&gt;&lt;/tr&gt;&lt;tr&gt;&lt;td&gt;109512&lt;/td&gt;&lt;td&gt;2 louisaharriet&lt;/td&gt;&lt;td&gt;@MRodOfficial Thank you for taking the time to have a photo with me at the BAFTA awards in London this weekend. You are so amazing and I am honoured to have met you □ excuse my face, I was so overwhelmed. Couldn't hold my tears of joy back. #Baftas2019 #baftas https://t.co/wqHSyAerSO&lt;/td&gt;&lt;td&gt;d l&lt;/td&gt;&lt;td&gt;8 12/02/2019 00:43:16&lt;/td&gt;&lt;td&gt;6&lt;/td&gt;&lt;td&gt;en&lt;/td&gt;&lt;td&gt;51219631&lt;/td&gt;&lt;td&gt;MRodOfficial&lt;/td&gt;&lt;td&gt;50399071&lt;/td&gt;&lt;td&gt;&lt;/td&gt;&lt;td&gt;&lt;s href=" http:="" td="" twitt<=""><td>ter, http://pbs.twimg.com/</td></s> | ter, http://pbs.twimg.com/ |
| 109512 | 2 lizandersoo   | RT @billboard: Taylor Swift steps out at #BAFTAs afterparty with Joe<br>Alwyn: see pic https://t.co/0Zeqh0BU7Z https://t.co/WmHtBsUQsS                                                                                                    | Tue Feb 12 00:40:45 | 3 12/02/2019 00:40:43 | 3               | es        |                     |                      | 1559182224                |                      | <a href="http://twitt/&lt;/td&gt;&lt;td&gt;ter. http://pbs.twimg.com/&lt;/td&gt;&lt;/tr&gt;&lt;tr&gt;&lt;td&gt;109512&lt;/td&gt;&lt;td&gt;2) selenativist&lt;/td&gt;&lt;td&gt;RT @JenLawrence_BR: Jennifer Lawrence no Bafta de 2018 é algo&lt;br&gt;que merece ser lembrado sempre! Auge da beleza. #EEBAFTAs&lt;br&gt;#BAFTA #BAFTAs https://t.co/8sgOOiUGpS&lt;/td&gt;&lt;td&gt;Tue Feb 12 00:40:47&lt;/td&gt;&lt;td&gt;2 12/02/2019 00:40:42&lt;/td&gt;&lt;td&gt;2&lt;/td&gt;&lt;td&gt;pt&lt;/td&gt;&lt;td&gt;&lt;/td&gt;&lt;td&gt;&lt;/td&gt;&lt;td&gt;3289935290&lt;/td&gt;&lt;td&gt;&lt;/td&gt;&lt;td&gt;&lt;s href=" http:="" td="" twittr<=""><td>ter. http://pbs.twimg.com/</td></a>                                                                                                              | ter. http://pbs.twimg.com/ |